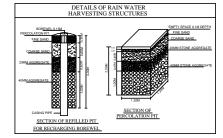

22. The applicant shall ensure that the Rain Water Harvesting Structures are provided & maintained in good repair for storage of water for non potable purposes or recharge of ground water at all times having a minimum total capacity mentioned in the Bye-law 32(a). 23. The building shall be designed and constructed adopting the norms prescribed in National Building Code and in the "Criteria for earthquake resistant design of structures" bearing No. IS